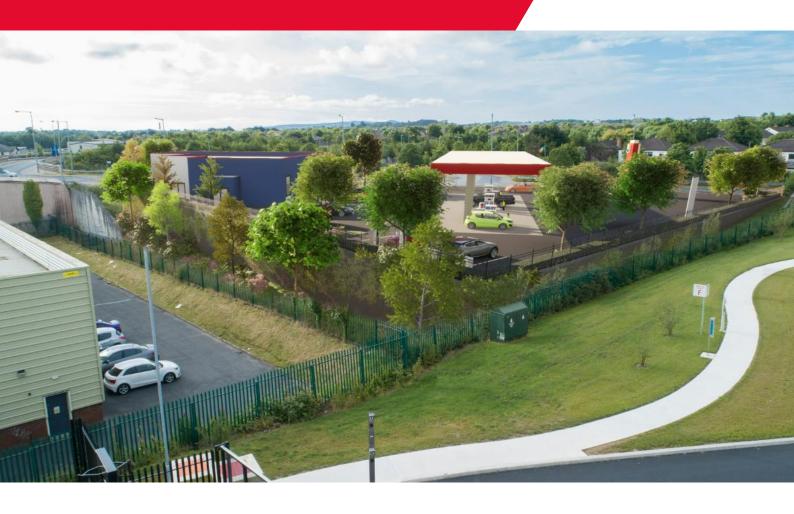

#### The Opportunity

The Property received full planning permission for the development of a Petrol Filling Station to include a forecourt area with three fuel pump islands on 08 June 2022 by An Bord Pleanala.

(Fingal Ref: <u>F20A/0535</u> ABP Ref: <u>PL06F.311621</u>)

Proposed Development of a petrol filling station to include: A forecourt area with 3 no. fuel pump islands, illuminated forecourt canopy over, underground fuel storage tanks, associated pipework and over-ground fill points and vents, electric car charging points and associated infrastructure.

An amenity building of 291 sqm gross floor area comprising a convenience shop (100 sq.m net retail area), restaurant/cafe area with 1 no food offering with hot and cold meals and refreshments for sale for consumption on and off the premises, associated customer seating, customer WCs, Back of House area with food preparation areas, ancillary office, staff welfare facilities, storage and plant areas. Further information on planning is detailed within the planning pack.