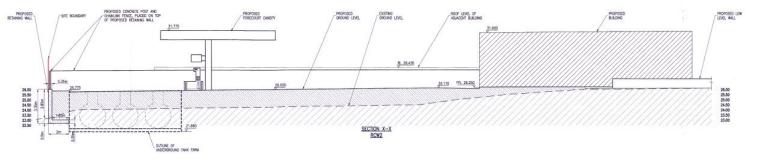

filling station to include: A forecourt area with 3 no. fuel pump islands, illuminated forecourt canopy over, underground fuel storage tanks, associated pipework and over-ground fill points and vents, electric car charging points and associated infrastructure.

An amenity building of 291 sqm gross floor area comprising a convenience shop (100 sq.m net retail area), restaurant/cafe area with 1 no food offering with hot and cold meals and refreshments for sale for consumption on and off the premises, associated customer seating, customer WCs, Back of House area with food preparation areas, ancillary office, staff welfare facilities, storage and plant areas. Further information on planning is detailed within the planning pack.

# **Location Map**



#### Site Outline



#### **Elevations**



# **Development Opportunity:** Petrol Filling Station Site with FPP Holywell Distributor Road, Mountgorry, Swords, Co. Dublin





#### **Elevations**



#### **Guide Price:**

€1,200,000

# **BER Exempt**



PROPOSED SIDE ELEVATION

# Title:

Full planning pack is available upon request

# **Planning Pack:**

Full planning pack is available upon request

A full copy of our general brochure conditions can be viewed on our website or can be requested from your local Cushman Wakefield office. We strongly recommend that you familiarise yourself with these general conditions. While care has been taken to ensure that information contained in Cushman Wakefield publications is correct at the time of publication, changes in circumstances after the time of publication may impact on the accuracy o