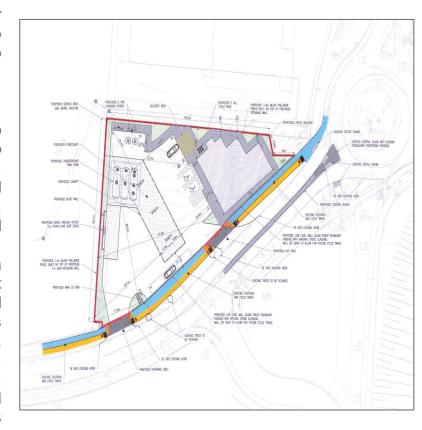

The site is a triangular parcel of land covering 0.56 acres. It is currently undeveloped and features an extensive frontage along Holywell Distributor Road. A footpath, cycle lane, and grass margin run along the roadside boundary, while the other two boundaries consist of palisade fencing and a small section of wall

#### Site Outline