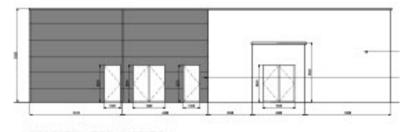

c car charging points and associated infrastructure.

An amenity building of 291 sqm gross floor area comprising a convenience shop (100 sq.m net retail area), restaurant/cafe area with 1 no food offering with hot and cold meals and refreshments for sale for consumption on and off the premises, associated customer seating, customer WCs, Back of House area with food preparation areas, ancillary office, staff welfare facilities, storage and plant areas. Further information on planning is detailed within the planning pack.

# **Location Map**



#### Site Outline



#### **Elevations**



# **Development Opportunity:** Petrol Filling Station Site with FPP Holywell Distributor Road, Mountgorry, Swords, Co. Dublin





#### **Elevations**



#### **Guide Price:**

€1,200,000

# **BER Exempt**



PROPOSED SIDE ELEVATION

# Title:

Full planning pack is available upon request

# **Planning Pack:**

Full planning pack is available upon request

A full copy of our general brochure conditions can be viewed on our website or can be requested from your local Cushman Wakefield office. We strongly recommend that you familiarise yourself with these general conditions. While care has been taken to ensure that information contained in Cushman Wakefield publications is correct at the time of publication, changes in circumstances after the time of publication may impact on the accuracy of this information. PSRA Registration Number: 002222. Subject to Contract/Contract Denied.