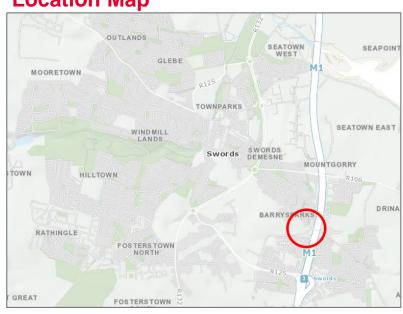

# **Location and Description**

The site is approximately 1.4km east of Swords Town Centre, in the townland of Mountgorry. It is situated 1.5 km north of Airside Retail Park and located between the MSD pharmaceutical plant's western boundary and the southern boundary of Feltrim Business Park.

# **Location Map**