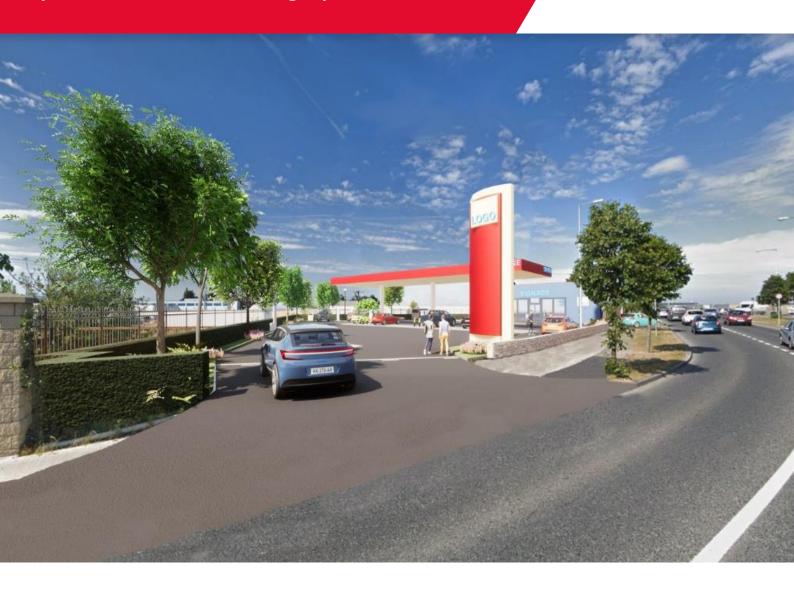

#### The Opportunity

The Property received full planning permission for the development of a Petrol Filling Station to include a forecourt area with three fuel pump islands on 08 June 2022 by An Bord Pleanala.

(Fingal Ref: <u>F20A/0535</u> ABP Ref: <u>PL06F.311621</u>)

Proposed Development of a petrol filling station to include: A forecourt area with 3 no. fuel pump islands, illuminated forecourt canopy over, underground fuel storage tanks, associated pipework and over-ground fill points and vents, electric car charging points and associated infrastructure.

An amenity building of 291 sqm gross floor area comprising a convenience shop (100 sq.m net retail area), restaurant/cafe area with 1 no food offering with hot and cold meals and refreshments for sale for consumption on and off the premises, associated customer seating, customer WCs, Back of House area with food preparation areas, ancillary office, staff welfare facilities, storage and plant areas. Further information on planning is detailed within the planning pack.