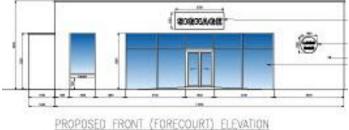

pipework and over-ground fill points and vents, electric car charging points and associated infrastructure.

An amenity building of 291 sqm gross floor area comprising a convenience shop (100 sq.m net retail area), restaurant/cafe area with 1 no food offering with hot and cold meals and refreshments for sale for consumption on and off the premises, associated customer seating, customer WCs, Back of House area with food preparation areas, ancillary office, staff welfare facilities, storage and plant areas. Further information on planning is detailed within the planning pack.

# **Location Map**



#### Site Outline



#### **Elevations**



# **Development Opportunity:** Petrol Filling Station Site with FPP Holywell Distributor Road, Mountgorry, Swords, Co. Dublin





#### **Elevations**



#### **Guide Price:**

€1,200,000

# **BER Exempt**



PROPOSED SIDE ELEVATION

# Title:

Full planning pack is available upon request

# **Planning Pack:**

Full planning pack is available upon request

A full copy of our general brochure conditions can be viewed on our website or can be requested from your local Cushman Wakefield office. We strongly recommend that you familiarise yourself with these general conditions. While care has been taken to ensure that information contained in Cushman Wakefield publications is correct at the time of publication, changes in circumstances after the time of publication may impact on the accuracy of this information. PSRA Registration Number: 002222. Subject to Contract/Contract Denied.